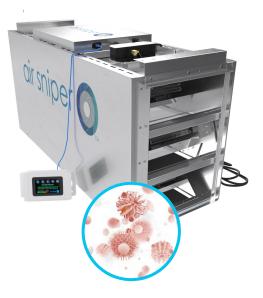

## Air Sniper Inflow 36/36

## **FEATURES**

HVAC easy fit bulkhead

Produces 0% ozone

10x UVC reflective tunnels

Plug and Play

Multitask Colour touchscreen for maintenance and manual monitoring

Wi-fi enabled for remote monitoring and control

## 99.9% Destruction of Microorganisms

Scientifically proven to destroy 99.9% of airborne viruses, bacteria, and molds.

| SPECIFICATIONS  SPECIFICATIONS   |                                                 |
|----------------------------------|-------------------------------------------------|
|                                  |                                                 |
| Power Requirements:              | 208V, 50/60 HZ                                  |
| Energy consumption:              | 15 Amps                                         |
| Weight:                          | 200lbs (90kg)                                   |
| Control panel:                   | Colour touch screen Wi-fi enabled               |
| Housing material:                | Aluminum                                        |
| Dimensions:                      | 45"/114.8cm (L) x 37"/94cm (H) x 32"/82.3cm (D) |
| Electrical safety certification: | UL and CSA standards                            |
| Airflow:                         | Flow switch detection on/off cycle              |
| Maximum CFM allowance:           | 10,000 CFM                                      |
| Static Pressure:                 | 0.114                                           |
| Number of bulbs                  | 100x 36-Watt bulbs                              |
|                                  |                                                 |