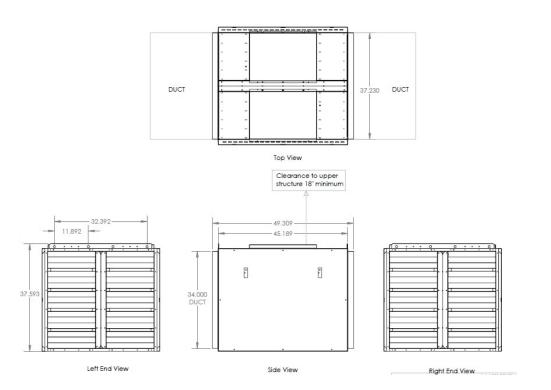

## 99.9% Destruction of Microorganisms

Scientifically proven to destroy 99.9% of airborne viruses, bacteria, and molds.

| SPECIFICATIONS  SPECIFICATIONS   |                                                 |
|----------------------------------|-------------------------------------------------|
|                                  |                                                 |
| Power Requirements:              | 208V, 50/60 HZ                                  |
| Energy consumption:              | 15 Amps                                         |
| Weight:                          | 200lbs (90kg)                                   |
| Control panel:                   | Colour touch screen Wi-fi enabled               |
| Housing material:                | Aluminum                                        |
| Dimensions:                      | 45"/114.8cm (L) x 37"/94cm (H) x 32"/82.3cm (D) |
| Electrical safety certification: | UL and CSA standards                            |
| Airflow:                         | Flow switch detection on/off cycle              |
| Maximum CFM allowance:           | 10,000 CFM                                      |
| Static Pressure:                 | 0.114                                           |
| Number of bulbs                  | 100x 36-Watt bulbs                              |
|                                  |                                                 |