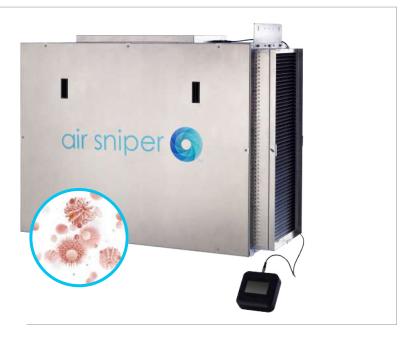

## **FEATURES**

HVAC Easy-Fit Bulkhead

Produces No Ozone

3x UVC Reflective Tunnels

Plug-and-Play

Multi-task colour touchscreen for maintenance and manual monitoring

Wi-Fi enabled for remote monitoring and control

Auto Lamp Detection

99.9% Destruction of Microorganisms

Scientifically proven to destroy 99.9% of airborne viruses, bacteria, and molds.