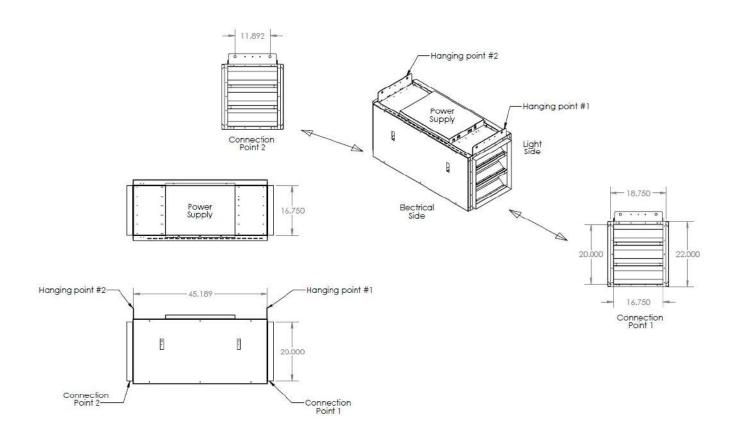

## **DETAIL DRAWINGS**

## **SPECIFICATIONS**

| Power Requirements:              | 220V, 50/60 HZ                     |
|----------------------------------|------------------------------------|
| Energy Consumption:              | 5 Amps @ 220V                      |
| Weight:                          | 60 lbs (27 kg)                     |
| Control Panel:                   | Colour touch screen Wi-Fi enabled  |
| Housing Material:                | Aluminum                           |
| Dimensions:                      | 45.18" (L) x 22" (H) x 18.75" (D)  |
| Electrical Safety Certification: | ETL Certification                  |
| Airflow:                         | Flow switch detection on/off cycle |
| Maximum CFM Allowance:           | 2,500 CFM                          |
| Static Pressure:                 | 0.79 wc                            |
| Number of Bulbs:                 | 30 × 36-Watt bulbs                 |