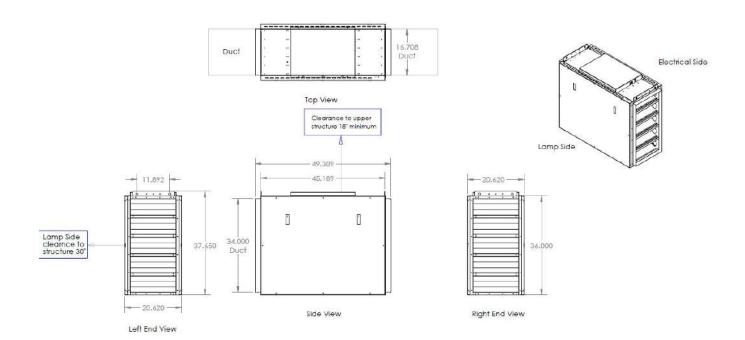

-------------------------------|
| Energy Consumption:              | 8 Amps @ 220V                      |
| Weight:                          | 100 lbs (45 kg)                    |
| Control Panel:                   | Colour touch screen Wi-Fi enabled  |
| Housing Material:                | Aluminum                           |
| Dimensions:                      | 45" (L) x 37" (H) x 21" (D)        |
| Electrical Safety Certification: | ETL Certification                  |
| Airflow:                         | Flow switch detection on/off cycle |
| Maximum CFM Allowance:           | 5,000 CFM                          |
| Static Pressure:                 | 0.98 wc                            |
| Number of Bulbs:                 | 50× 36-Watt bulbs                  |



## **DETAIL DRAWINGS**