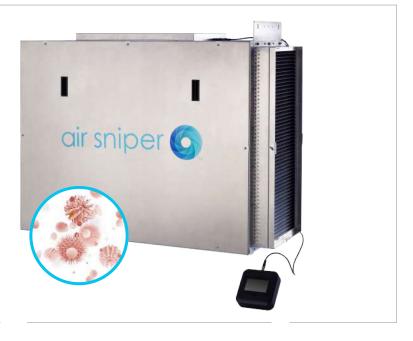

## **FEATURES**

HVAC Easy-Fit Bulkhead

Produces No Ozone

5x UVC Reflective Tunnels

Plug-and-Play

Multi-task colour touchscreen for maintenance and manual monitoring

Wi-Fi enabled for remote monitoring and control

Auto Lamp Detection

99.9% Destruction of Microorganisms

Scientifically proven to destroy 99.9% of airborne viruses, bacteria, and molds.

## **SPECIFICATIONS**

| Power Requirements:              | 220V, 50/60 HZ                     |
|----------------------------------|------------------------------------|
| Energy Consumption:              | 8 Amps @ 220V                      |
| Weight:                          | 100 lbs (45 kg)                    |
| Control Panel:                   | Colour touch screen Wi-Fi enabled  |
| Housing Material:                | Aluminum                           |
| Dimensions:                      | 45" (L) x 37" (H) x 21" (D)        |
| Electrical Safety Certification: | ETL Certification                  |
| Airflow:                         | Flow switch detection on/off cycle |
| Maximum CFM Allowance:           | 5,000 CFM                          |
| Static Pressure:                 | 0.98 wc                            |
| Number of Bulbs:                 | 50× 36-Watt bulbs                  |