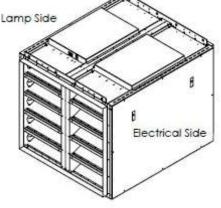

lbs (90 kg)                                    |
| Control Panel:                   | Colour touch screen Wi-Fi enabled                  |
| Housing Material:                | Aluminum                                           |
| Dimensions:                      | 45"/114.8 cm (L) x 37"/94 cm (H) x 32"/82.3 cm (D) |
| Electrical Safety Certification: | ETL Certification                                  |
| Airflow:                         | Flow switch detection on/off cycle                 |
| Maximum CFM Allowance:           | 10,000 CFM                                         |
| Static Pressure:                 | 0.114                                              |
| Number of Bulbs:                 | 100× 36-Watt bulbs                                 |



## **DETAIL DRAWINGS**