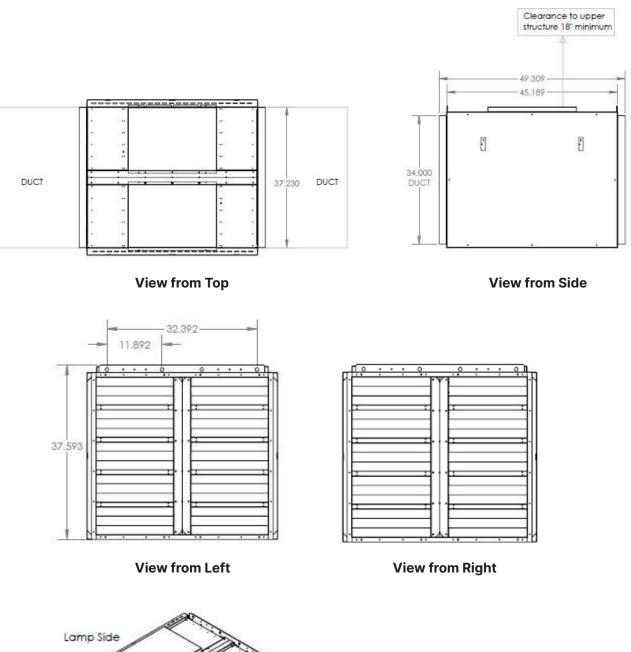

0 lbs (90 kg)                                    |
| Control Panel:                   | Colour touch screen Wi-Fi enabled                  |
| Housing Material:                | Aluminum                                           |
| Dimensions:                      | 45"/114.8 cm (L) x 37"/94 cm (H) x 32"/82.3 cm (D) |
| Electrical Safety Certification: | ETL Certification                                  |
| Airflow:                         | Flow switch detection on/off cycle                 |
| Maximum CFM Allowance:           | 10,000 CFM                                         |
| Static Pressure:                 | 0.114                                              |
| Number of Bulbs:                 | 100× 36-Watt bulbs                                 |



## **DETAIL DRAWINGS**