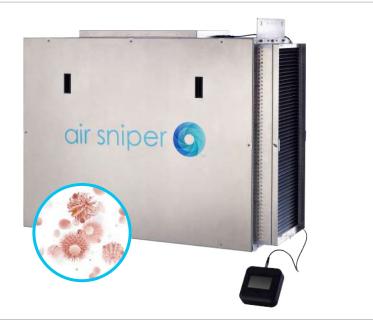

## Air Sniper Inflow 36/36

## **FEATURES**

HVAC Easy-Fit Bulkhead

Produces No Ozone

10x UVC Reflective Tunnels

Plug-and-Play

Multi-task colour touchscreen for maintenance and manual monitoring

Wi-Fi enabled for remote monitoring and control

Auto Lamp Detection

99.9% Destruction of Microorganisms Scientifically proven to destroy 99.9% of airborne viruses, bacteria, and molds.