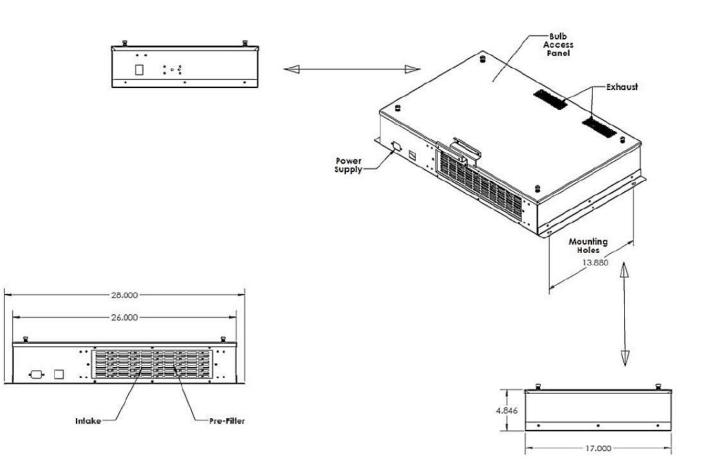

## **DETAIL DRAWINGS**

## **SPECIFICATIONS**

| Power Requirements:              | 110 AC (220 Available)                          |
|----------------------------------|-------------------------------------------------|
| Energy Consumption:              | 2.5 Amps Max, 60 Hz                             |
| Weight:                          | 30 lbs (14 kg)                                  |
| Control Panel:                   | On/off switch and fan speed control             |
| Housing Material:                | Aluminum powder coat                            |
| Dimensions:                      | 26" (W) x 17" (H) x 4.5" (D)                    |
| Electrical Safety Certification: | ETL Certification                               |
| Number of Bulbs:                 | 4× 36-Watt bulbs                                |
| CFM:                             | 60-120 CFM                                      |
| Decibel Level (Speeds 1-4):      | 45 db-39 db (measured 6 feet away from exhaust) |