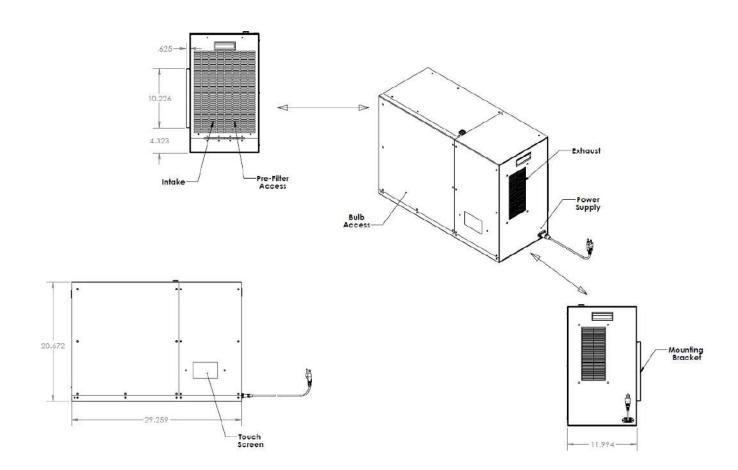

## **SPECIFICATIONS**

| Power Requirements:              | 110 AC (220 Available)                                                                             |
|----------------------------------|----------------------------------------------------------------------------------------------------|
| Energy Consumption:              | 6 Amps Max, 60 Hz                                                                                  |
| Weight:                          | 50 lbs (23 kg)                                                                                     |
| Control Panel:                   | Colour touch screen Wi-Fi enabled                                                                  |
| Housing Material:                | Aluminum powder coat                                                                               |
| Dimensions:                      | $29.25" / 74.3 \text{ cm (L)} \times 20.7" / 52.6 \text{ cm (H)} \times 12" / 30.5 \text{ cm (D)}$ |
| Electrical Safety Certification: | ETL Certification                                                                                  |
| Number of Bulbs:                 | 12× 36-Watt bulbs                                                                                  |
| CFM:                             | 375-750 CFM                                                                                        |
| Decibel Level (Speeds 1-4):      | 42 db-62 db (measured 6 feet away from exhaust)                                                    |

## **DETAIL DRAWINGS**